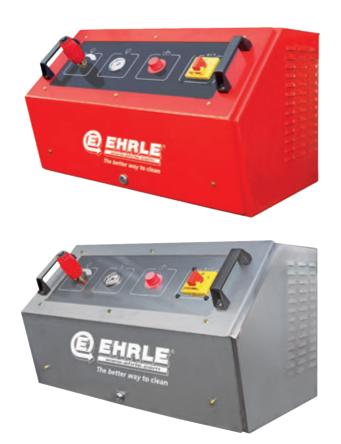

# High pressure cleaner

Cold water, stationary - series KS KS823 - hot water resistant

Art. No.