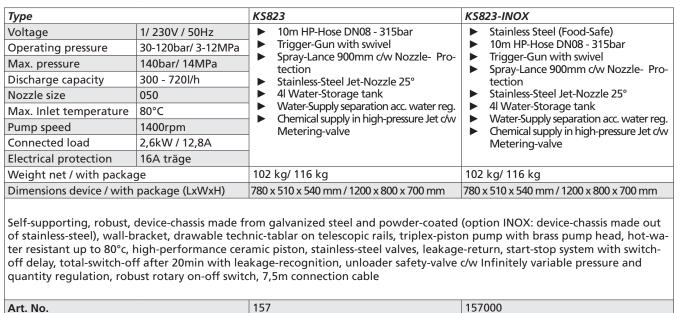

# High pressure cleaner

Cold water, stationary - series KS KS823 - hot water resistant

Art. No.