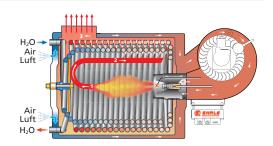

### **EHRLE** horizontal-heatcoil

with 3-pass System. Highest Efficiency - with environmentally friendly low Emmissions! No additional insulation required - cold air is used to cool the Boiler. Separate Burner-Motor for professional use, ensures increased reliability.